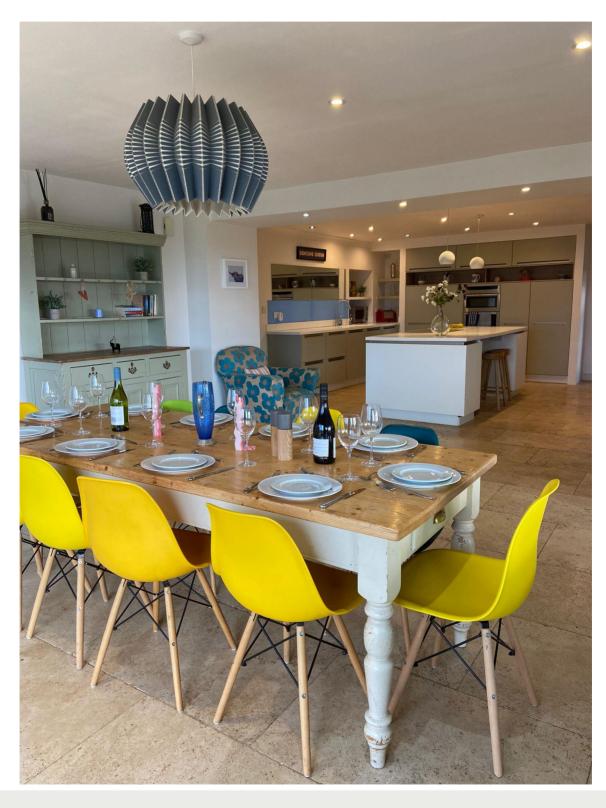

# Downstairs:

- Large utility room/bootroom
- Large open plan living kitchen area with glass sliding doors to patio/enclosed garden
- Larder with freezer
- Double bedroom

- Shower room with toilet and washbasin
- Reception room
- 2<sup>nd</sup> Reception room with large corner sofa/double sofa bed
- Garden table with seating

#### **GALLERY**