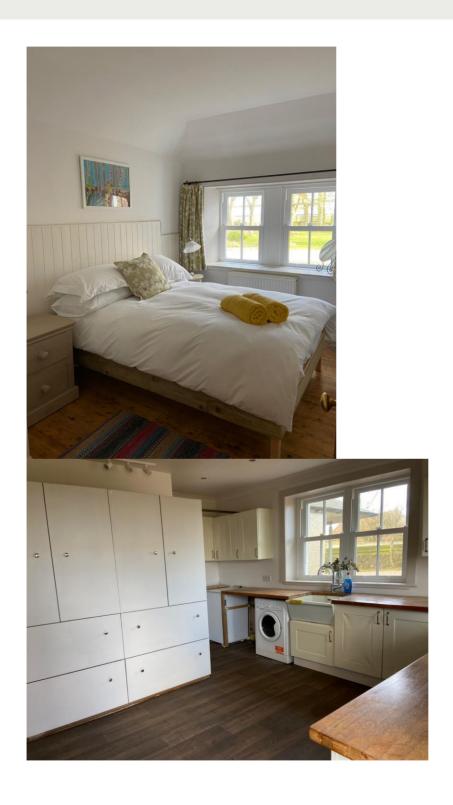

# Downstairs:

- Large utility room/bootroom
- Large open plan living kitchen area with glass sliding doors to patio/enclosed garden
- Larder with freezer
- Double bedroom

- Shower room with toilet and washbasin
- Reception room
- 2<sup>nd</sup> Reception room with large corner sofa/double sofa bed
- Garden table with seating

### **Upstairs:**

- Master bedroom with ensuite shower room
- 2 further double bedrooms
- 2 twin bedrooms
- Bathroom with shower and bath
- One further bathroom with shower

#### **GALLERY**