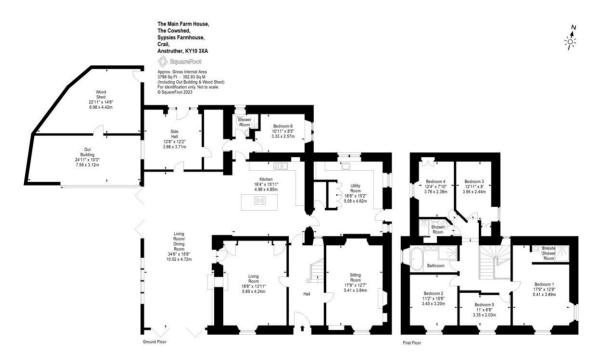

#### **FLOORPLAN**

A video fly through of the property can be found on the Cow Shed Crail website in the video section. <a href="https://www.thecowshedcrail.co.uk">www.thecowshedcrail.co.uk</a>

# Downstairs:

- Large utility room/bootroom
- Large open plan living kitchen area with glass sliding doors to patio/enclosed garden
- Larder with freezer
- Double bedroom

- Shower room with toilet and washbasin
- Reception room
- 2<sup>nd</sup> Reception room with large corner sofa/double sofa bed
- Garden table with seating

### **Upstairs:**

- Master bedroom with ensuite shower room
- 2 further double bedrooms
- 2 twin bedrooms
- Bathroom with shower and bath
- One further bathroom with shower